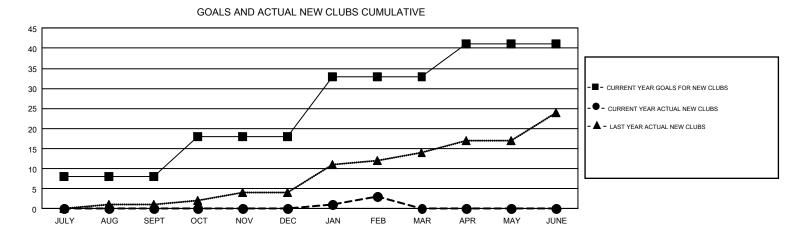

## GMT: MAHESH CHITNIS

REPORT DOES NOT INCLUDE CLUBS IN UNDISTRICTED AREAS.

| Clubs<br>RESULTS FOR 2018-2019 |    |   |    | Members<br>RESULTS FOR 2018-2019 |      |     |       |  |
|--------------------------------|----|---|----|----------------------------------|------|-----|-------|--|
|                                |    |   |    |                                  |      |     |       |  |
| JULY/AUG/SEPT                  | 8  | 0 | 12 | JULY/AUG/SEPT                    | -144 | 851 | 1,022 |  |
| OCT/NOV/DEC                    | 10 | 0 | 9  | OCT/NOV/DEC                      | 593  | 977 | 1,437 |  |
| JAN/FEB/MAR                    | 15 | 3 | 4  | JAN/FEB/MAR                      | 550  | 755 | 594   |  |
| APR/MAY/JUNE                   | 8  | 0 | 0  | APR/MAY/JUNE                     | 342  | 0   | 0     |  |