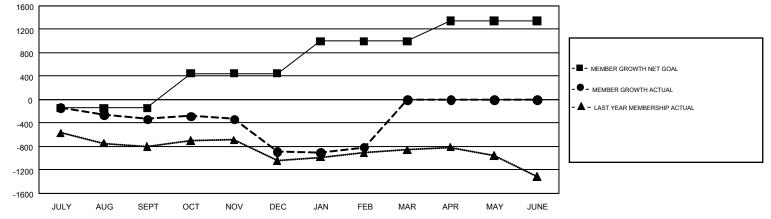

## GMT: MAHESH CHITNIS

REPORT DOES NOT INCLUDE CLUBS IN UNDISTRICTED AREAS.

| Clubs<br>RESULTS FOR 2018-2019 |    |   |    | Members<br>RESULTS FOR 2018-2019 |      |     |       |  |
|--------------------------------|----|---|----|----------------------------------|------|-----|-------|--|
|                                |    |   |    |                                  |      |     |       |  |
| JULY/AUG/SEPT                  | 8  | 0 | 12 | JULY/AUG/SEPT                    | -144 | 851 | 1,022 |  |
| OCT/NOV/DEC                    | 10 | 0 | 9  | OCT/NOV/DEC                      | 593  | 977 | 1,437 |  |
| JAN/FEB/MAR                    | 15 | 3 | 4  | JAN/FEB/MAR                      | 550  | 755 | 594   |  |
| APR/MAY/JUNE                   | 8  | 0 | 0  | APR/MAY/JUNE                     | 342  | 0   | 0     |  |